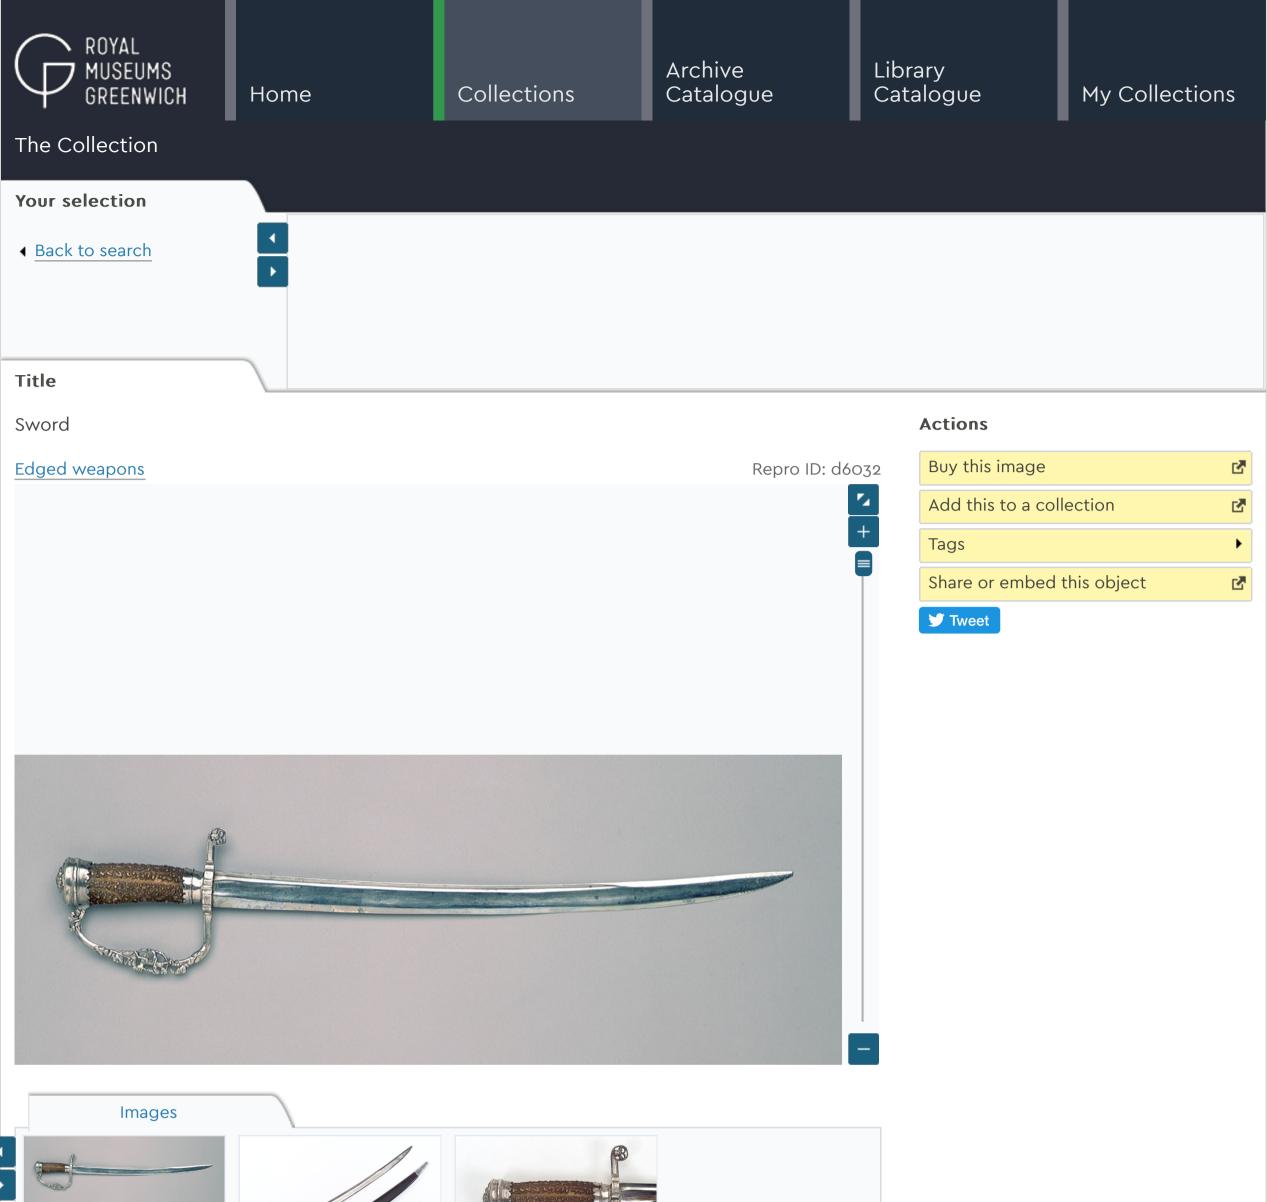

| Object details: |                                                                                                                                 | Object connections: |                         |
|-----------------|---------------------------------------------------------------------------------------------------------------------------------|---------------------|-------------------------|
| Object ID       | WPN1339                                                                                                                         | Collection          | Edged weapons, Weapons  |
| Description     | Hunting sword. There is a more detailed description of this sword contained within the "Notebook" field within the "Mail" icon. | Gallery location    | QH <u>(Floor plans)</u> |
|                 | the "Mail" icon.                                                                                                                |                     |                         |
| Date made       | 1702                                                                                                                            |                     |                         |
| Artist/Maker    | Vicaridge, Thomas                                                                                                               |                     |                         |
| Place made      | London                                                                                                                          |                     |                         |
| Credit          | National Maritime Museum, Greenwich, London                                                                                     |                     |                         |
| Materials       | hall-marked silver; stag horn; steel; leather                                                                                   |                     |                         |
| 4               |                                                                                                                                 | r                   |                         |

| Measurements        | Blade: 470 × 29 mm           |                                               |   |
|---------------------|------------------------------|-----------------------------------------------|---|
| Parts               | • Sword (WPN1339)            |                                               |   |
| Help us             | Do you know more about this? | I                                             |   |
|                     | Share your knowledge         |                                               |   |
|                     |                              |                                               |   |
|                     |                              |                                               |   |
|                     |                              |                                               |   |
| USING THE           | TERMS &                      | CONNECT WITH US                               | f |
| COLLECTIONS         | POLICY                       | Keep up to date with our exhibitions and news | ¥ |
| Using the Archive c | Tarms & conditions           |                                               |   |